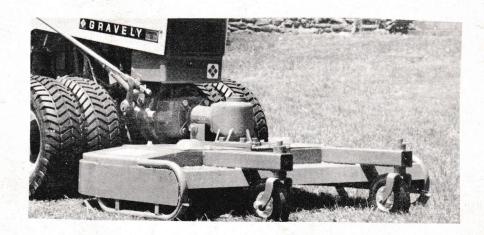

# MANUAL

40" COMMERCIAL MOWER

CONSISTS OF:

11362E1 40" Commercial Drive 11368E1 40" Commercial Deck



# 40" COMMERCIAL MOWER ATTACHED TO C12 TRACTOR WITH DUAL WHEELS

## GENERAL

- The 40" Commercial Mower is a front mount unit designed and built to give many years of excellent service. The mower is recommended for rough mowing conditions; has all gear drive from engine to mower, heavy-duty steel deck, rugged skids and casters, and 2 adjustable blades. The mower attaches to both 2 and 4 wheel tractors (see paragraph 3).
- 2. The Owners Manual includes the parts list, setting up the mower, safety, operation, and maintenance instructions. Use the parts list for reference to individual part numbers. If further information is necessary contact the local Gravely dealer.
- Height: 15-1/2" Weight: 182 lbs.

Length: 34-3/4" Width: 42"

Cutting Width: 40"

Deck: Reinforced, welded steel.

Drive: