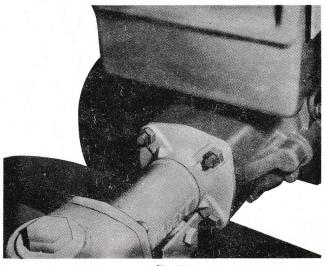

#### INSTALLATION

1. Before attaching or detaching the mower, <u>STOP</u> the engine, put the PTO control in the "OUT" position.

fig 7

- 2. 7.6, C10A, C12 TRACTORS:

  The mower attaches to the front of the tractors with 2 nuts and 2 bolts. Do not damage the threaded studs, fig 7.
- 3. RIDING TRACTORS:
  The mower attaches to the Front Adapter Kit with 2 nuts and 2 bolts. Do not damage the threaded studs, fig 8.

fig 8