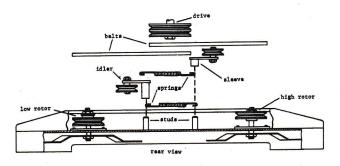

## **ASSEMBLY**

- 1. Unpack the drive and deck.
- 2. Remove the belt covers, fig 1, Items 27.
- 3. Mount the idlers on the studs as in fig 2. Note the different sleeve lengths of the idlers. The short sleeve goes next to the high rotor and the tall sleeve goes next to the low rotor. Set the idlers on the studs with the extended sleeves down. Work from the rear of the mower.

fig 2

4. Set the belts as in fig 3; low belt first. This belt positioning is important for ease of assembly.

fig 3

- 5. Hook the springs to the idler assembly from underneath as in figs 2 & 4, solid lines.
- 6. Set the drive in position on the deck; do <u>not</u> bolt it down. Slip the belts on the drive pulley and then on the rotor pulleys. Let the idlers float at this time; solid lines, fig 4.

fig 4

- 8. Working from the sides, grip the springs with a spring puller or clamp-lock pliers or equivalent. Extend the spring hook up, over, and through the spring hole. The belts are now in tensioned running position; dotted lines fig 4.
- 9. Replace the belt covers.
- 10. Install the bushings in the caster wheels and bolt the wheels in the caster forks.

- 6. BLADE INSTALLATION: Place the blade and collars on the shaft at the desired cutting height. Put the flat washer and nut on as in
- 7. BELT REMOVAL: Remove the belt covers. Unhook one end of each spring; use a spring puller or clamp-lock pliers. Remove the drive. Remove the belts. See figs 2, 3, & 4. fig 1, Item 14 and 15. Hold the rotor shaft with a 3/8" socket drive and torque the nut to 100 ft. lbs. Similar tightness can be reached with a Gravely 11367E1 Wrench or any 16" length handle wrench when used by an average man, fig 9.
- 8. BELT INSTALLATION: See ASSEMBLY paragraphs 4, 6, 7, 8, and 9.