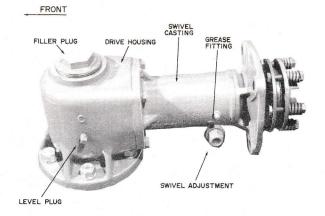

- 3. Remove filler plug and level plug, fig 6. Fill the gear drive housing to the oil level plug with SAE 90 gear lubricant. Replace the plugs. Check the level periodically especially if signs of leakage are present.
- 4. Grease the swivel casting through the grease fitting on the casting with general purpose grease. Add grease until it comes out under the swivel adjustment fig 6. Regrease every 8 HOURS of operation.

fig 6
DRIVE UNIT

#### **ADJUSTMENTS**

- 1. SWIVEL ACTION: The swivel action is regulated by the nut and bolt on the swivel casting, fig 5. Loosening allows more action, tightening reduces the action. The swivel action should allow the mower to follow ground contour.
- 2. CASTERS: The caster wheels should be adjusted (if necessary) after the mower is attached to a tractor. Raise or lower the casters, by use of the spacers, to make the mower level with the ground, fig 6, Item 46.