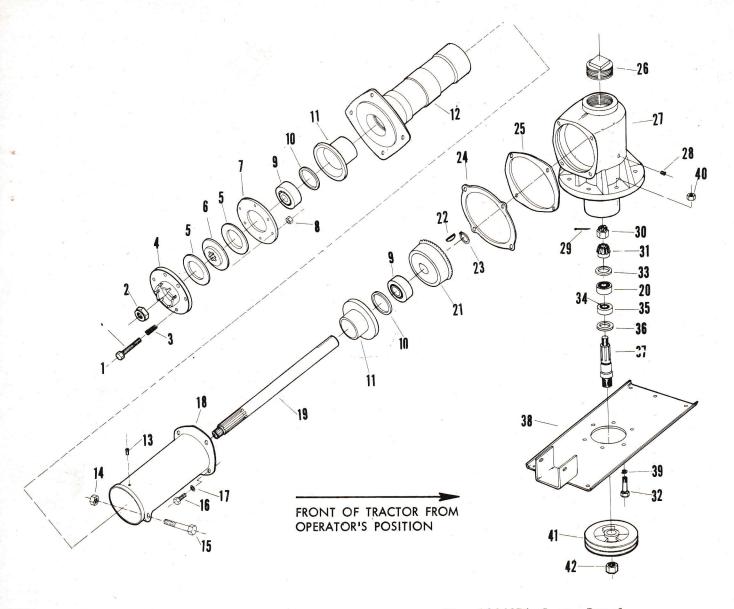

- 3. Remove filler plug and level plug, fig 6. Fill the gear drive housing to the oil level plug with SAE 90 gear lubricant. Replace the plugs. Check the level periodically especially if signs of leakage are present.
- 4. Grease the swivel casting through the grease fitting on the casting with general purpose grease. Add grease until it comes out under the swivel adjustment fig 6. Regrease every 8 HOURS of operation.

fig 6
DRIVE UNIT