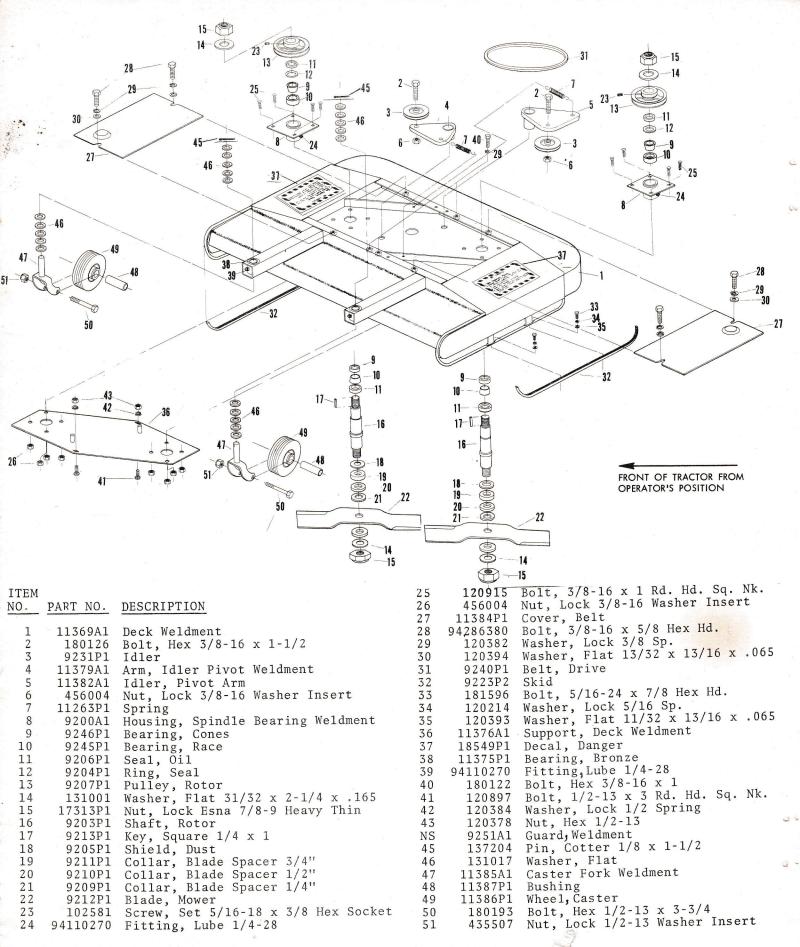

7.6 - C10A - C12: None

Riding Tractors:

20181E1 Wheel Brake Kit, 800 Series 11924E1 Front Wheel Weights

Recommend option for riding tractors without hydráulics:

11271E1 Lift Assist Kit.

Complete 40" Rotary Mower Spindles R.H. #10398A1 and L.M. #10399A1 Include Item Numbers 8 through 21 and Numbers 23 and 24

| ITEM      |          |                                                                                                                                                                                                                                                                                                                                                                                                                                                                                                                                                                                                                                                                                                                                                                                                                                                                                                                                                                                                                                                                                                                                                                                                                                                                                                                                                                                                                                                                                                                                                                                                                                                                                                                                                                                                                                                                                                                                                                                                                                                                                                                                |    |         | Gear, Bevel                    |
|-----------|----------|--------------------------------------------------------------------------------------------------------------------------------------------------------------------------------------------------------------------------------------------------------------------------------------------------------------------------------------------------------------------------------------------------------------------------------------------------------------------------------------------------------------------------------------------------------------------------------------------------------------------------------------------------------------------------------------------------------------------------------------------------------------------------------------------------------------------------------------------------------------------------------------------------------------------------------------------------------------------------------------------------------------------------------------------------------------------------------------------------------------------------------------------------------------------------------------------------------------------------------------------------------------------------------------------------------------------------------------------------------------------------------------------------------------------------------------------------------------------------------------------------------------------------------------------------------------------------------------------------------------------------------------------------------------------------------------------------------------------------------------------------------------------------------------------------------------------------------------------------------------------------------------------------------------------------------------------------------------------------------------------------------------------------------------------------------------------------------------------------------------------------------|----|---------|--------------------------------|
| NO.       | PART NO. | DESCRIPTION                                                                                                                                                                                                                                                                                                                                                                                                                                                                                                                                                                                                                                                                                                                                                                                                                                                                                                                                                                                                                                                                                                                                                                                                                                                                                                                                                                                                                                                                                                                                                                                                                                                                                                                                                                                                                                                                                                                                                                                                                                                                                                                    | 22 | 120502  | Key, Woodruff 3/16 x 7/8 Hard  |
|           |          | Security angles - Security Security and the Security Secu | 23 | 13187P1 | Ring, Retaining                |
| 1         | 181618   | Bolt, Hex 5/16-24 x 1-3/4                                                                                                                                                                                                                                                                                                                                                                                                                                                                                                                                                                                                                                                                                                                                                                                                                                                                                                                                                                                                                                                                                                                                                                                                                                                                                                                                                                                                                                                                                                                                                                                                                                                                                                                                                                                                                                                                                                                                                                                                                                                                                                      | 24 | 14101P1 | Shim, Gear .020                |
| 2         | 13412P1  | Nut, Lock Esna 5/8-18 Light Thin                                                                                                                                                                                                                                                                                                                                                                                                                                                                                                                                                                                                                                                                                                                                                                                                                                                                                                                                                                                                                                                                                                                                                                                                                                                                                                                                                                                                                                                                                                                                                                                                                                                                                                                                                                                                                                                                                                                                                                                                                                                                                               |    | 12490P1 | Shim, Gear House .005          |
| 3         | 12871P1  |                                                                                                                                                                                                                                                                                                                                                                                                                                                                                                                                                                                                                                                                                                                                                                                                                                                                                                                                                                                                                                                                                                                                                                                                                                                                                                                                                                                                                                                                                                                                                                                                                                                                                                                                                                                                                                                                                                                                                                                                                                                                                                                                | 25 | 12491P1 |                                |
| 4         | 12867P1  | Plate, Dog                                                                                                                                                                                                                                                                                                                                                                                                                                                                                                                                                                                                                                                                                                                                                                                                                                                                                                                                                                                                                                                                                                                                                                                                                                                                                                                                                                                                                                                                                                                                                                                                                                                                                                                                                                                                                                                                                                                                                                                                                                                                                                                     | 26 | 10499P1 | Plug, Pipe 2 In. W/Filler Plug |
| 5         | 12870P1  | Washer, Friction                                                                                                                                                                                                                                                                                                                                                                                                                                                                                                                                                                                                                                                                                                                                                                                                                                                                                                                                                                                                                                                                                                                                                                                                                                                                                                                                                                                                                                                                                                                                                                                                                                                                                                                                                                                                                                                                                                                                                                                                                                                                                                               | 27 | 9236P1  | Housing, 42 In. Mower          |
| 6         |          | Plate, Drive                                                                                                                                                                                                                                                                                                                                                                                                                                                                                                                                                                                                                                                                                                                                                                                                                                                                                                                                                                                                                                                                                                                                                                                                                                                                                                                                                                                                                                                                                                                                                                                                                                                                                                                                                                                                                                                                                                                                                                                                                                                                                                                   | 28 | 103877  | Plug, Pipe 1/8 In. Sq. Hd.     |
| 7         | 12868P1  | Plate, Back                                                                                                                                                                                                                                                                                                                                                                                                                                                                                                                                                                                                                                                                                                                                                                                                                                                                                                                                                                                                                                                                                                                                                                                                                                                                                                                                                                                                                                                                                                                                                                                                                                                                                                                                                                                                                                                                                                                                                                                                                                                                                                                    | 29 | 119120  | Pin, Cotter 3/32 x 1-1/4       |
| 8         |          | Nut, Lock Esna 5/16-24 Light Thin                                                                                                                                                                                                                                                                                                                                                                                                                                                                                                                                                                                                                                                                                                                                                                                                                                                                                                                                                                                                                                                                                                                                                                                                                                                                                                                                                                                                                                                                                                                                                                                                                                                                                                                                                                                                                                                                                                                                                                                                                                                                                              | 30 |         | Nut, Slotted 5/8-18 Hex Thick  |
| 9         | 13143P1  | Bearing, Race                                                                                                                                                                                                                                                                                                                                                                                                                                                                                                                                                                                                                                                                                                                                                                                                                                                                                                                                                                                                                                                                                                                                                                                                                                                                                                                                                                                                                                                                                                                                                                                                                                                                                                                                                                                                                                                                                                                                                                                                                                                                                                                  |    |         | Gear, Bevel                    |
|           | 13144P1  | Bearing, Cone                                                                                                                                                                                                                                                                                                                                                                                                                                                                                                                                                                                                                                                                                                                                                                                                                                                                                                                                                                                                                                                                                                                                                                                                                                                                                                                                                                                                                                                                                                                                                                                                                                                                                                                                                                                                                                                                                                                                                                                                                                                                                                                  |    |         | Bolt, Hex Special              |
| 10        |          | Seal, Oil                                                                                                                                                                                                                                                                                                                                                                                                                                                                                                                                                                                                                                                                                                                                                                                                                                                                                                                                                                                                                                                                                                                                                                                                                                                                                                                                                                                                                                                                                                                                                                                                                                                                                                                                                                                                                                                                                                                                                                                                                                                                                                                      | 33 |         | Shim, Gear                     |
| 11        | 12550P1  | Retainer, Oil Seal                                                                                                                                                                                                                                                                                                                                                                                                                                                                                                                                                                                                                                                                                                                                                                                                                                                                                                                                                                                                                                                                                                                                                                                                                                                                                                                                                                                                                                                                                                                                                                                                                                                                                                                                                                                                                                                                                                                                                                                                                                                                                                             |    |         | Shim, Gear .010                |
| <u>12</u> | 11815P1  | Shaft, Housing                                                                                                                                                                                                                                                                                                                                                                                                                                                                                                                                                                                                                                                                                                                                                                                                                                                                                                                                                                                                                                                                                                                                                                                                                                                                                                                                                                                                                                                                                                                                                                                                                                                                                                                                                                                                                                                                                                                                                                                                                                                                                                                 |    |         | Bearing, Roller Cone           |
| 13        |          | Fitting, Lube 1/8                                                                                                                                                                                                                                                                                                                                                                                                                                                                                                                                                                                                                                                                                                                                                                                                                                                                                                                                                                                                                                                                                                                                                                                                                                                                                                                                                                                                                                                                                                                                                                                                                                                                                                                                                                                                                                                                                                                                                                                                                                                                                                              |    |         | Bearing, Roller Cone           |
| 14        | 435507   | Nut, Lock 1/2-13 Washer Insert Hex                                                                                                                                                                                                                                                                                                                                                                                                                                                                                                                                                                                                                                                                                                                                                                                                                                                                                                                                                                                                                                                                                                                                                                                                                                                                                                                                                                                                                                                                                                                                                                                                                                                                                                                                                                                                                                                                                                                                                                                                                                                                                             | 36 |         | Seal, Oil (Dual Lip)           |
| 15        | 180193   | Bolt, Hex $1/2-13 \times 3-3/4$                                                                                                                                                                                                                                                                                                                                                                                                                                                                                                                                                                                                                                                                                                                                                                                                                                                                                                                                                                                                                                                                                                                                                                                                                                                                                                                                                                                                                                                                                                                                                                                                                                                                                                                                                                                                                                                                                                                                                                                                                                                                                                | 37 |         | Shaft, Drive Rotor             |
| 16        | 180122   | Bolt, Hex $3/8-16 \times 1$                                                                                                                                                                                                                                                                                                                                                                                                                                                                                                                                                                                                                                                                                                                                                                                                                                                                                                                                                                                                                                                                                                                                                                                                                                                                                                                                                                                                                                                                                                                                                                                                                                                                                                                                                                                                                                                                                                                                                                                                                                                                                                    | 38 |         | Plate, Mounting Weldment       |
| 17        | 138542   | Washer, Lock 3/8 Int Tooth                                                                                                                                                                                                                                                                                                                                                                                                                                                                                                                                                                                                                                                                                                                                                                                                                                                                                                                                                                                                                                                                                                                                                                                                                                                                                                                                                                                                                                                                                                                                                                                                                                                                                                                                                                                                                                                                                                                                                                                                                                                                                                     | 39 |         | Washer, Lock 1/2 Spring        |
| 18        | 12023P1  | Casting, Swivel                                                                                                                                                                                                                                                                                                                                                                                                                                                                                                                                                                                                                                                                                                                                                                                                                                                                                                                                                                                                                                                                                                                                                                                                                                                                                                                                                                                                                                                                                                                                                                                                                                                                                                                                                                                                                                                                                                                                                                                                                                                                                                                | 40 |         | Nut, Hex 1/2-13                |
| 19        | 12566P1  | Shaft, Drive                                                                                                                                                                                                                                                                                                                                                                                                                                                                                                                                                                                                                                                                                                                                                                                                                                                                                                                                                                                                                                                                                                                                                                                                                                                                                                                                                                                                                                                                                                                                                                                                                                                                                                                                                                                                                                                                                                                                                                                                                                                                                                                   |    |         | Sheave, Drive                  |
| 20        | 13145P1  | Bearing, Roller Race                                                                                                                                                                                                                                                                                                                                                                                                                                                                                                                                                                                                                                                                                                                                                                                                                                                                                                                                                                                                                                                                                                                                                                                                                                                                                                                                                                                                                                                                                                                                                                                                                                                                                                                                                                                                                                                                                                                                                                                                                                                                                                           |    |         | Nut, Special                   |
|           | 13146P1  | Bearing, Roller Cone                                                                                                                                                                                                                                                                                                                                                                                                                                                                                                                                                                                                                                                                                                                                                                                                                                                                                                                                                                                                                                                                                                                                                                                                                                                                                                                                                                                                                                                                                                                                                                                                                                                                                                                                                                                                                                                                                                                                                                                                                                                                                                           | NS | 10102A1 | Attachment Clutch Assembly     |
|           |          |                                                                                                                                                                                                                                                                                                                                                                                                                                                                                                                                                                                                                                                                                                                                                                                                                                                                                                                                                                                                                                                                                                                                                                                                                                                                                                                                                                                                                                                                                                                                                                                                                                                                                                                                                                                                                                                                                                                                                                                                                                                                                                                                |    |         |                                |

fig 5 ILLUSTRATED PARTS LIST (Cont.)

## **ASSEMBLY**

- 1. Unpack the drive and deck.
- 2. Remove the belt covers, fig 1, Items 27.
- 3. Mount the idlers on the studs as in fig 2. Note the different sleeve lengths of the idlers. The short sleeve goes next to the high rotor and the tall sleeve goes next to the low rotor. Set the idlers on the studs with the extended sleeves down. Work from the rear of the mower.

fig 2

4. Set the belts as in fig 3; low belt first. This belt positioning is important for ease of assembly.

fig 3

- 5. Hook the springs to the idler assembly from underneath as in figs 2 & 4, solid lines.
- 6. Set the drive in position on the deck; do <u>not</u> bolt it down. Slip the belts on the drive pulley and then on the rotor pulleys. Let the idlers float at this time; solid lines, fig 4.

fig 4

- 8. Working from the sides, grip the springs with a spring puller or clamp-lock pliers or equivalent. Extend the spring hook up, over, and through the spring hole. The belts are now in tensioned running position; dotted lines fig 4.
- 9. Replace the belt covers.
- 10. Install the bushings in the caster wheels and bolt the wheels in the caster forks.

#### LUBRICATION

- 1. Grease the spindle bearing weldment housing through the grease fitting, with general purpose grease fig 1, Item 8 & 24. Add grease until it comes out the vent hole; opposite side of the grease fitting. Regrease every 8 HOURS of operation or more often when operating in severe dust or sand.
- 2. Grease the bronze bearing and caster wheels through the grease fittings with general purpose grease fig 1, Items 38 & 49. Add grease until it comes out the bearings. Regrease periodically, especially when operating in severe dust or sand.

## **ROUTINE MAINTENANCE**

- 1. Perform the lubrications as described in LUBRICATION, paragraphs 1 through 4.
- 2. Check each rotor shaft nut to insure tightness fig 1, Item 15. See ADJUSTMENTS, paragraph 6.
- 3. Check all nuts and bolts to insure tightness.
- 4. Sharpen and balance the blades.
- 5. Clear the mower of cuttings and debris.

#### **ADJUSTMENTS**

- 1. SWIVEL ACTION: The swivel action is regulated by the nut and bolt on the swivel casting, fig 5. Loosening allows more action, tightening reduces the action. The swivel action should allow the mower to follow ground contour.
- 2. CASTERS: The caster wheels should be adjusted (if necessary) after the mower is attached to a tractor. Raise or lower the casters, by use of the spacers, to make the mower level with the ground, fig 6, Item 46.

fig 9

- 3. BLADE REMOVAL: STOP the engine, Put the PTO in the OUT position. Put the operating levers in NEUTRAL. BE SURE the blades have stopped. Remove the mower from the tractor. Turn the mower upside down. Hold the rotor shaft with a 3/8" socket drive and remove the nut with a 15367E1 Gravely Wrench or equivalent, fig 9. Do not use the top spindle nut to hold the spindle from turning.
- 4. BLADE SHARPENING: Sharpen the blades. Balance after sharpening.
- 5. CUTTING HEIGHT: Place the collars above and/or below the blade for adjustment, fig 1, Items 19, 20, 21. Note that the collars are not the same thickness. Keep the same combination on both rotors.

- 6. BLADE INSTALLATION: Place the blade and collars on the shaft at the desired cutting height. Put the flat washer and nut on as in
- 7. BELT REMOVAL: Remove the belt covers. Unhook one end of each spring; use a spring puller or clamp-lock pliers. Remove the drive. Remove the belts. See figs 2, 3, & 4. fig 1, Item 14 and 15. Hold the rotor shaft with a 3/8" socket drive and torque the nut to 100 ft. lbs. Similar tightness can be reached with a Gravely 11367E1 Wrench or any 16" length handle wrench when used by an average man, fig 9.
- 8. BELT INSTALLATION: See ASSEMBLY paragraphs 4, 6, 7, 8, and 9.

9. Safety clutch action is regulated by the attachment clutch assembly, fig 5, Items 1, 3, 4, 5, 6, 7 and 8. Loosen all 6 nuts, Items 8. Tighten the 6 bolts all the way into the threaded back plate, Items 1 & 7. Back off each bolt 1/2 turn. Lock the bolts in position with the nuts.