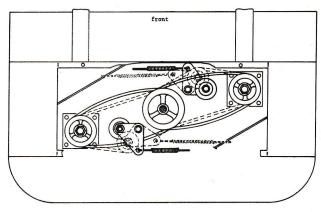

## **ASSEMBLY**

- 1. Unpack the drive and deck.
- 2. Remove the belt covers, fig 1, Items 27.
- 3. Mount the idlers on the studs as in fig 2. Note the different sleeve lengths of the idlers. The short sleeve goes next to the high rotor and the tall sleeve goes next to the low rotor. Set the idlers on the studs with the extended sleeves down. Work from the rear of the mower.

fig 2

4. Set the belts as in fig 3; low belt first. This belt positioning is important for ease of assembly.

fig 3

- 5. Hook the springs to the idler assembly from underneath as in figs 2 & 4, solid lines.
- 6. Set the drive in position on the deck; do <u>not</u> bolt it down. Slip the belts on the drive pulley and then on the rotor pulleys. Let the idlers float at this time; solid lines, fig 4.

7. Bolt the drive to the deck. The 2 carriage bolts are inserted from under the deck, fig 1, Items 41, 42 & 43. Be sure that the heads seat properly in the deck. The 3 hex bolts fasten from the top, fig 1, Items 29 & 40. Start all bolts and nuts before tightening.

fig 4

- 8. Working from the sides, grip the springs with a spring puller or clamp-lock pliers or equivalent. Extend the spring hook up, over, and through the spring hole. The belts are now in tensioned running position; dotted lines fig 4.
- 9. Replace the belt covers.
- 10. Install the bushings in the caster wheels and bolt the wheels in the caster forks.