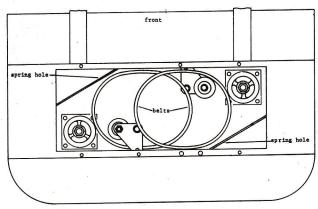

7.6 - C10A - C12: None

Riding Tractors:

20181E1 Wheel Brake Kit, 800 Series 11924E1 Front Wheel Weights

Recommend option for riding tractors without hydráulics:

11271E1 Lift Assist Kit.

Complete 40" Rotary Mower Spindles R.H. #10398A1 and L.M. #10399A1 Include Item Numbers 8 through 21 and Numbers 23 and 24

| ITEM      |          |                                                                                                                                                                                                                                                                                                                                                                                                                                                                                                                                                                                                                                                                                                                                                                                                                                                                                                                                                                                                                                                                                                                                                                                                                                                                                                                                                                                                                                                                                                                                                                                                                                                                                                                                                                                                                                                                                                                                                                                                                                                                                                                                |    |         | Gear, Bevel                    |
|-----------|----------|--------------------------------------------------------------------------------------------------------------------------------------------------------------------------------------------------------------------------------------------------------------------------------------------------------------------------------------------------------------------------------------------------------------------------------------------------------------------------------------------------------------------------------------------------------------------------------------------------------------------------------------------------------------------------------------------------------------------------------------------------------------------------------------------------------------------------------------------------------------------------------------------------------------------------------------------------------------------------------------------------------------------------------------------------------------------------------------------------------------------------------------------------------------------------------------------------------------------------------------------------------------------------------------------------------------------------------------------------------------------------------------------------------------------------------------------------------------------------------------------------------------------------------------------------------------------------------------------------------------------------------------------------------------------------------------------------------------------------------------------------------------------------------------------------------------------------------------------------------------------------------------------------------------------------------------------------------------------------------------------------------------------------------------------------------------------------------------------------------------------------------|----|---------|--------------------------------|
| NO.       | PART NO. | DESCRIPTION                                                                                                                                                                                                                                                                                                                                                                                                                                                                                                                                                                                                                                                                                                                                                                                                                                                                                                                                                                                                                                                                                                                                                                                                                                                                                                                                                                                                                                                                                                                                                                                                                                                                                                                                                                                                                                                                                                                                                                                                                                                                                                                    | 22 | 120502  | Key, Woodruff 3/16 x 7/8 Hard  |
|           |          | Security angles - Security Security and the Security Secu | 23 | 13187P1 | Ring, Retaining                |
| 1         | 181618   | Bolt, Hex 5/16-24 x 1-3/4                                                                                                                                                                                                                                                                                                                                                                                                                                                                                                                                                                                                                                                                                                                                                                                                                                                                                                                                                                                                                                                                                                                                                                                                                                                                                                                                                                                                                                                                                                                                                                                                                                                                                                                                                                                                                                                                                                                                                                                                                                                                                                      | 24 | 14101P1 | Shim, Gear .020                |
| 2         | 13412P1  | Nut, Lock Esna 5/8-18 Light Thin                                                                                                                                                                                                                                                                                                                                                                                                                                                                                                                                                                                                                                                                                                                                                                                                                                                                                                                                                                                                                                                                                                                                                                                                                                                                                                                                                                                                                                                                                                                                                                                                                                                                                                                                                                                                                                                                                                                                                                                                                                                                                               |    | 12490P1 | Shim, Gear House .005          |
| 3         | 12871P1  |                                                                                                                                                                                                                                                                                                                                                                                                                                                                                                                                                                                                                                                                                                                                                                                                                                                                                                                                                                                                                                                                                                                                                                                                                                                                                                                                                                                                                                                                                                                                                                                                                                                                                                                                                                                                                                                                                                                                                                                                                                                                                                                                | 25 | 12491P1 |                                |
| 4         | 12867P1  | Plate, Dog                                                                                                                                                                                                                                                                                                                                                                                                                                                                                                                                                                                                                                                                                                                                                                                                                                                                                                                                                                                                                                                                                                                                                                                                                                                                                                                                                                                                                                                                                                                                                                                                                                                                                                                                                                                                                                                                                                                                                                                                                                                                                                                     | 26 | 10499P1 | Plug, Pipe 2 In. W/Filler Plug |
| 5         | 12870P1  | Washer, Friction                                                                                                                                                                                                                                                                                                                                                                                                                                                                                                                                                                                                                                                                                                                                                                                                                                                                                                                                                                                                                                                                                                                                                                                                                                                                                                                                                                                                                                                                                                                                                                                                                                                                                                                                                                                                                                                                                                                                                                                                                                                                                                               | 27 | 9236P1  | Housing, 42 In. Mower          |
| 6         |          | Plate, Drive                                                                                                                                                                                                                                                                                                                                                                                                                                                                                                                                                                                                                                                                                                                                                                                                                                                                                                                                                                                                                                                                                                                                                                                                                                                                                                                                                                                                                                                                                                                                                                                                                                                                                                                                                                                                                                                                                                                                                                                                                                                                                                                   | 28 | 103877  | Plug, Pipe 1/8 In. Sq. Hd.     |
| 7         | 12868P1  | Plate, Back                                                                                                                                                                                                                                                                                                                                                                                                                                                                                                                                                                                                                                                                                                                                                                                                                                                                                                                                                                                                                                                                                                                                                                                                                                                                                                                                                                                                                                                                                                                                                                                                                                                                                                                                                                                                                                                                                                                                                                                                                                                                                                                    | 29 | 119120  | Pin, Cotter 3/32 x 1-1/4       |
| 8         |          | Nut, Lock Esna 5/16-24 Light Thin                                                                                                                                                                                                                                                                                                                                                                                                                                                                                                                                                                                                                                                                                                                                                                                                                                                                                                                                                                                                                                                                                                                                                                                                                                                                                                                                                                                                                                                                                                                                                                                                                                                                                                                                                                                                                                                                                                                                                                                                                                                                                              | 30 |         | Nut, Slotted 5/8-18 Hex Thick  |
| 9         | 13143P1  | Bearing, Race                                                                                                                                                                                                                                                                                                                                                                                                                                                                                                                                                                                                                                                                                                                                                                                                                                                                                                                                                                                                                                                                                                                                                                                                                                                                                                                                                                                                                                                                                                                                                                                                                                                                                                                                                                                                                                                                                                                                                                                                                                                                                                                  |    |         | Gear, Bevel                    |
|           | 13144P1  | Bearing, Cone                                                                                                                                                                                                                                                                                                                                                                                                                                                                                                                                                                                                                                                                                                                                                                                                                                                                                                                                                                                                                                                                                                                                                                                                                                                                                                                                                                                                                                                                                                                                                                                                                                                                                                                                                                                                                                                                                                                                                                                                                                                                                                                  |    |         | Bolt, Hex Special              |
| 10        |          | Seal, Oil                                                                                                                                                                                                                                                                                                                                                                                                                                                                                                                                                                                                                                                                                                                                                                                                                                                                                                                                                                                                                                                                                                                                                                                                                                                                                                                                                                                                                                                                                                                                                                                                                                                                                                                                                                                                                                                                                                                                                                                                                                                                                                                      | 33 |         | Shim, Gear                     |
| 11        | 12550P1  | Retainer, Oil Seal                                                                                                                                                                                                                                                                                                                                                                                                                                                                                                                                                                                                                                                                                                                                                                                                                                                                                                                                                                                                                                                                                                                                                                                                                                                                                                                                                                                                                                                                                                                                                                                                                                                                                                                                                                                                                                                                                                                                                                                                                                                                                                             |    |         | Shim, Gear .010                |
| <u>12</u> | 11815P1  | Shaft, Housing                                                                                                                                                                                                                                                                                                                                                                                                                                                                                                                                                                                                                                                                                                                                                                                                                                                                                                                                                                                                                                                                                                                                                                                                                                                                                                                                                                                                                                                                                                                                                                                                                                                                                                                                                                                                                                                                                                                                                                                                                                                                                                                 |    |         | Bearing, Roller Cone           |
| 13        |          | Fitting, Lube 1/8                                                                                                                                                                                                                                                                                                                                                                                                                                                                                                                                                                                                                                                                                                                                                                                                                                                                                                                                                                                                                                                                                                                                                                                                                                                                                                                                                                                                                                                                                                                                                                                                                                                                                                                                                                                                                                                                                                                                                                                                                                                                                                              |    |         | Bearing, Roller Cone           |
| 14        | 435507   | Nut, Lock 1/2-13 Washer Insert Hex                                                                                                                                                                                                                                                                                                                                                                                                                                                                                                                                                                                                                                                                                                                                                                                                                                                                                                                                                                                                                                                                                                                                                                                                                                                                                                                                                                                                                                                                                                                                                                                                                                                                                                                                                                                                                                                                                                                                                                                                                                                                                             | 36 |         | Seal, Oil (Dual Lip)           |
| 15        | 180193   | Bolt, Hex $1/2-13 \times 3-3/4$                                                                                                                                                                                                                                                                                                                                                                                                                                                                                                                                                                                                                                                                                                                                                                                                                                                                                                                                                                                                                                                                                                                                                                                                                                                                                                                                                                                                                                                                                                                                                                                                                                                                                                                                                                                                                                                                                                                                                                                                                                                                                                | 37 |         | Shaft, Drive Rotor             |
| 16        | 180122   | Bolt, Hex $3/8-16 \times 1$                                                                                                                                                                                                                                                                                                                                                                                                                                                                                                                                                                                                                                                                                                                                                                                                                                                                                                                                                                                                                                                                                                                                                                                                                                                                                                                                                                                                                                                                                                                                                                                                                                                                                                                                                                                                                                                                                                                                                                                                                                                                                                    | 38 |         | Plate, Mounting Weldment       |
| 17        | 138542   | Washer, Lock 3/8 Int Tooth                                                                                                                                                                                                                                                                                                                                                                                                                                                                                                                                                                                                                                                                                                                                                                                                                                                                                                                                                                                                                                                                                                                                                                                                                                                                                                                                                                                                                                                                                                                                                                                                                                                                                                                                                                                                                                                                                                                                                                                                                                                                                                     | 39 |         | Washer, Lock 1/2 Spring        |
| 18        | 12023P1  | Casting, Swivel                                                                                                                                                                                                                                                                                                                                                                                                                                                                                                                                                                                                                                                                                                                                                                                                                                                                                                                                                                                                                                                                                                                                                                                                                                                                                                                                                                                                                                                                                                                                                                                                                                                                                                                                                                                                                                                                                                                                                                                                                                                                                                                | 40 |         | Nut, Hex 1/2-13                |
| 19        | 12566P1  | Shaft, Drive                                                                                                                                                                                                                                                                                                                                                                                                                                                                                                                                                                                                                                                                                                                                                                                                                                                                                                                                                                                                                                                                                                                                                                                                                                                                                                                                                                                                                                                                                                                                                                                                                                                                                                                                                                                                                                                                                                                                                                                                                                                                                                                   |    |         | Sheave, Drive                  |
| 20        | 13145P1  | Bearing, Roller Race                                                                                                                                                                                                                                                                                                                                                                                                                                                                                                                                                                                                                                                                                                                                                                                                                                                                                                                                                                                                                                                                                                                                                                                                                                                                                                                                                                                                                                                                                                                                                                                                                                                                                                                                                                                                                                                                                                                                                                                                                                                                                                           |    |         | Nut, Special                   |
|           | 13146P1  | Bearing, Roller Cone                                                                                                                                                                                                                                                                                                                                                                                                                                                                                                                                                                                                                                                                                                                                                                                                                                                                                                                                                                                                                                                                                                                                                                                                                                                                                                                                                                                                                                                                                                                                                                                                                                                                                                                                                                                                                                                                                                                                                                                                                                                                                                           | NS | 10102A1 | Attachment Clutch Assembly     |
|           |          |                                                                                                                                                                                                                                                                                                                                                                                                                                                                                                                                                                                                                                                                                                                                                                                                                                                                                                                                                                                                                                                                                                                                                                                                                                                                                                                                                                                                                                                                                                                                                                                                                                                                                                                                                                                                                                                                                                                                                                                                                                                                                                                                |    |         |                                |

fig 5 ILLUSTRATED PARTS LIST (Cont.)