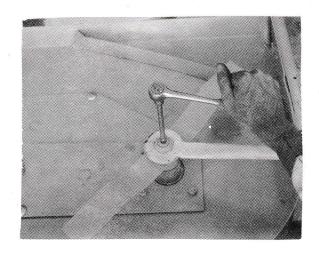

#### **ADJUSTMENTS**

- 1. SWIVEL ACTION: The swivel action is regulated by the nut and bolt on the swivel casting, fig 5. Loosening allows more action, tightening reduces the action. The swivel action should allow the mower to follow ground contour.
- 2. CASTERS: The caster wheels should be adjusted (if necessary) after the mower is attached to a tractor. Raise or lower the casters, by use of the spacers, to make the mower level with the ground, fig 6, Item 46.